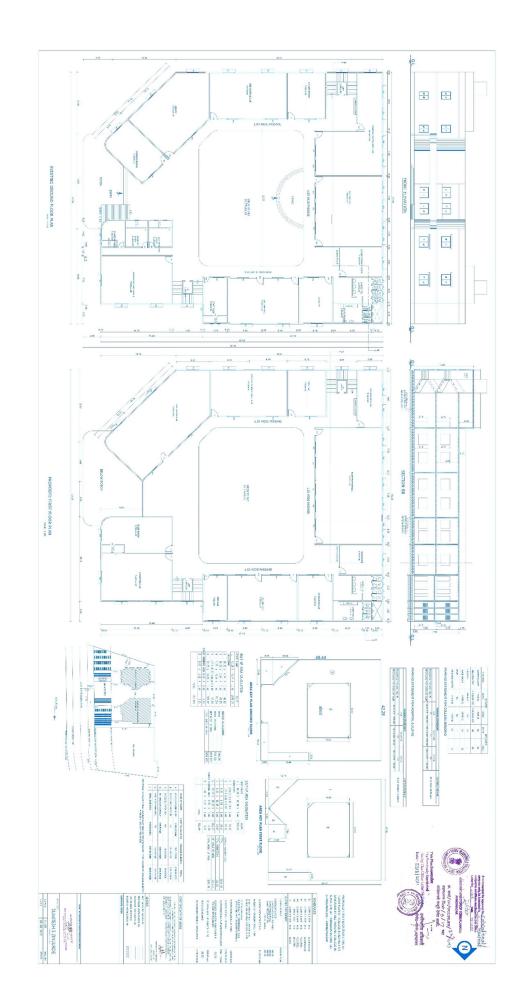

## **INFRASTRUCTURE**

| Sr<br>No | Particulars to be verified                                                                                                                                                                                                                                                                                                                                         | Details on<br>College<br>Website | Adequate/<br>Inadequate |  |  |  |  |  |  |  |
|----------|--------------------------------------------------------------------------------------------------------------------------------------------------------------------------------------------------------------------------------------------------------------------------------------------------------------------------------------------------------------------|----------------------------------|-------------------------|--|--|--|--|--|--|--|
|          | College                                                                                                                                                                                                                                                                                                                                                            |                                  |                         |  |  |  |  |  |  |  |
|          | Land details: Total land, owner, unitary or not, NA of all land, 7/12 extracts of all land (Applicable only to Private Colleges).  (Verify land documents & Government pe1missions documents are Uploaded on College Website. No Land/ Construction documents shall be submitted to the University.  Only deficit intonation to be pointed out to the University). | Yes                              | Adequate                |  |  |  |  |  |  |  |
| 2        | Total constructed area of college building                                                                                                                                                                                                                                                                                                                         |                                  |                         |  |  |  |  |  |  |  |
|          | (I) Administrative Section: Total Area 155 sqm (which includes) Principal Room, P.A. Room, Reception cue Visitors lounge, Meeting hall, Account section, Record and Central store etc.                                                                                                                                                                             | Yes                              | Adequate                |  |  |  |  |  |  |  |
|          | <b>(II) Lecture Halls:</b><br>Total No. of Lecture Halls 07<br>It enabled, Audio / Video teaching Aids<br>Total area for lecture Halls 400 sqm                                                                                                                                                                                                                     | Yes                              | Adequate                |  |  |  |  |  |  |  |
|          | (III) Seminar or Conference or Examination Hall:<br>a) Total Area 150 sqm   b) Total Seating Capacity 150<br>c) Audio / Video System and Other Facilities Available                                                                                                                                                                                                | Yes                              | Adequate                |  |  |  |  |  |  |  |
|          | (IV) Central Library: Total Area: 1 OO sq.mt Total No. of Books- 11265 Distribution of books Capacity of Reading Hall -100 for Students - 100 For Teachers- 20 No. of Scientific Journals 20 No. of News Papers 05 Photo Copier Machine 01 Drinking water & Washrooms. Available Digital Library: No. of Computers: - 10 Internet Facility - AVAILABLE             | Yes                              | Adequate                |  |  |  |  |  |  |  |
|          | (V) Teaching Departments:                                                                                                                                                                                                                                                                                                                                          |                                  |                         |  |  |  |  |  |  |  |
|          | There shall be fourteen Teaching Departments as per MSRNo. of departments: - 14 Departmental Area,- 1025 sq.mt No. of Books/ Charts / Models / Specimens (d1yand wet) / Museum in each department information to be uploaded on college website.                                                                                                                   | Yes                              | Adequate                |  |  |  |  |  |  |  |

|   | (VI) Teaching Pharmacy and Quality Testing Laboratory as per<br>MSR                                                                                                                                                                                                | Yes                              | Adequate                |
|---|--------------------------------------------------------------------------------------------------------------------------------------------------------------------------------------------------------------------------------------------------------------------|----------------------------------|-------------------------|
|   | (VIII) Common Rooms: Separate common rooms for boys and girls with adequate space and sitting arrangement shall be available.                                                                                                                                      | Yes                              | Adequate                |
| 4 | University Examination Infrastructure: Strong Room for examination a) (Area- 300 sq.ft, b) Shelf, c) Steel cupboard - 1, d) CCTV, Photocopier Machine, Examination hall with benches, Parking Facility for University vehicle, Guest house facility                | Yes                              | Adequate                |
| 5 | Other facilities: Hospital Waste Management Medical Education Unit, Intercom Network, Playground, P.T Teacher or Instructor, Cafeteria, Facility for indoor games, Gymnasium / Gymkhana Facility, Is there any LMS (learning management system software) available | Yes                              | Adequate                |
| 6 | Hostel facility: Boys (UG & PG), Girls (UG & PG), Interns, Residents, Canteen Facility, Warden./ Rector, Hygiene, Vending Machine etc. [Note: Verify Canteen Facility is monitored as per MUHS Circular No.18/2019 dated 19/03/2019.]                              | Yes                              | Adequate                |
|   | Hospital                                                                                                                                                                                                                                                           |                                  |                         |
| 7 | Hospital Details                                                                                                                                                                                                                                                   | Details on<br>College<br>Website | Adequate/<br>Inadequate |
|   | Name of the Hospital: Swami vivekanand hospital and Ayurved Research Center Address: Pargaon Sudrik Tal- Shhrigonda Dist- Ahmednagar 413702 Telephone No.: 9767370555 Bed Strength: 102 Bed Distance of Hospital from the College to which it is attached          | Yes<br>-                         | Adequate                |
|   | (in krns) one premises                                                                                                                                                                                                                                             |                                  |                         |
|   | Number of beds registered as per BNH Act                                                                                                                                                                                                                           | Yes                              | Adequate                |
| 8 | I. Total constructed area of Hospital Building as per MSR (2440 Sq.mtr.) Whether the Hospital is Owned by the College / Management or Rented? - owned                                                                                                              | Yes<br>Yes                       | Adequate<br>Adequate    |
|   | II. Hospital Administration Block as per MSR (Superintendesnt room, Deputy Superintendent room, Medical officers' room, Matron room, Assistant Matron room, Reception and Registration, etc.)                                                                      | Yes                              | Adequate                |
|   | III. Out-Patient Departments (OPD) as per MSR Total Area of OPD Complex 305 Sq.mtr. No. of OPD's10 Facilities shall be as per MSR & all details shall be on college website.                                                                                       | Yes                              | Adequate                |
|   | IV. In Patient Departments (IPD) as per MSR Total Area of IPD Complex . 1214 Sq.mtr. No. of IPD Departments. 09 Bed Distribution. Available Facilities shall be as per MSR & all details shall be on college website.                                              | Yes                              | Adequate                |
|   | V. Operation Theatres Block as per MSR Total Area of OT Block 195 Sq.mtr. No. of OTs available 04 Facilities shall be as per MSR & all details shall be on college website.                                                                                        | Yes                              | Adequate                |

| VI. Panchakarma Block as per MSR Total area of Panchakarma Block 220 Sq.mtr. No. of Panchakam1a section for Male .07 & Famale.07 Facilities shall be as per MSR & all details shall be on college website.                                         | Yes | Adequate |
|----------------------------------------------------------------------------------------------------------------------------------------------------------------------------------------------------------------------------------------------------|-----|----------|
| VII. Casualty Facilities State Government Pennission Letter                                                                                                                                                                                        | Yes | Adequate |
| VII. Physiotherapy Unit as per MSR                                                                                                                                                                                                                 | Yes | Adequate |
| IX. Central Clinical Laboratory: Well-equipped with separate sections for Pathology, Biochemistry and Micro-biology. Attached toilet shall be there for collection of urine samples. Other diagnostic tools for ECG or TMT etc. shall be provided. | Yes | Adequate |
| VIII. Radiology or Sonography Section: Radiologist chamber, X-ray room, Dark room, film d1ying room, store room, patients waitingand dressing room, reception or registration or repo1t room.                                                      | Yes | Adequate |
| IX. Labour Room :                                                                                                                                                                                                                                  | Yes | Adequate |
| X. Hospital Kitchen and Canteen:                                                                                                                                                                                                                   | Yes | Adequate |
| XI. Stores/Mortuary:                                                                                                                                                                                                                               | Yes | Adequate |